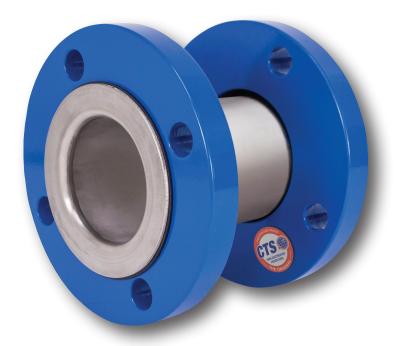

# **CTS Flanged Pipe Spool**

Designed, engineered and manufactured by CTS HVAC-R, Flanged spools are manufactured using stainless steel pipe with integral floating flanges.

CTS HVAC-R now offer another innovative pipe line solution. The CTS Flanged Pipe Spool is designed for convenient connection of components in HVAC and civil water piping systems, negating costly onsite fabrication.

- Manufactured to suit your length requirements
- Prefabricated by CTS complete with floating flange connections:
  - Reduces the need for costly site assembly
  - Compact installation for limited spaces
  - Easy pipe connection alignment
- High strength stainless steel one-piece pipe (316 grade):
  - Seamless pipe, no welds
  - Light weight, corrosion resistant
  - No need for expensive stainless flanges
- Available in WaterMark pipe
  - All sizes are also available in WaterMark seam pipe
- Multiple end connections available:
  - Integral flanges for all pipe specifications
  - Combination of flange ends
  - Roll grooved ends available

## **Technical Details:**

| Pressure Range    | To specified flange rating                                      |
|-------------------|-----------------------------------------------------------------|
| Temperature Range | -20°C to 120°C (-4°f to 248°f)                                  |
| End Connections   | AS Table D/E, ANSI 150/300, DIN 10/16                           |
| Size Range        | 65 - 200mm (2 <sup>1/2″</sup> - 8″) larger sizes upon request   |
| Stainless SCH 10  | ASTM A312 TP316/316L pipe<br>(WaterMark seam pipe if requested) |
| Flanges           | Powder Coated Steel with EPDM insulator                         |