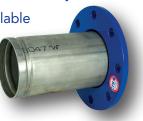

#### Also available in Roll Grooved End Spool

Flanged to roll grooved ends available to suit your piping specification.

Available from your local CTS supplier **ctsvalve.com**Specification data is correct as at time of printing.